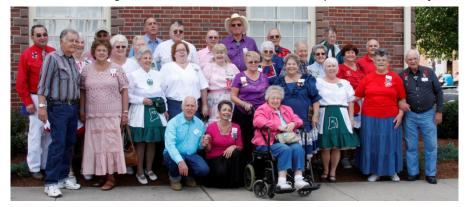

Rhode Island Day @ The Big E - 09-21-2010. Lorin Morin did a great job Calling to the volunteer RI dancers and visitors who wanted to try square dancing. The following dancers, Paul Barnum & Concetta Williams, George & Marge Barrett, Ernie & Joan Lein, John Page & Jean Grunsdorf, John & Terry Sousa, Dana & Trudy Heckendorf, Randy & Debby Halbach, Stu & Joan DeNyse, Wayne Eva, Ed & Sally Miracle, Lisa Breault & Jim Wainwright, and Dave Morin put on a terrific interactive square dance demonstration.

Sheila & Ken Moody, Dorothy Gulliford, and Anna Dixon were also participants. Thanks to All!

Connecticut Day @ The Big E - 09-22-2010. A big "thank you" to the volunteer CT dancers, Ellie Sturges, Natalie Kroetzer, Dan & Noreen Foley, Hugh & Marjorie Humiston, John Goodwin & Brenda Sherwood, Allan & Evy Dean, Armond & Betty Catelli, Buz & Shirley Smuckler, John Sherman & Judith Plantier had a great time showing visitors what fun it is to Square Dance. Callers, Ed Rutty & Dave Hass kept the dancers moving and provided the on-lookers with great entertainment. Joy Rutty, Barbara Hass, Sheila & Ken Moody, and Anna Dixon were also present. "Thanks" to Stuart Fitzgerald and the CT DECD for their financial donation to SDFNE's Baldwin Library and Museum, because of our interactive square dance performance.

Ed Rutty, Anna Dixon, Stuart Fitzgerald, Dave Hass.

Dave & Ed have called interactive square dances on CT Day for
15 consecutive years.

Massachusetts Day @ The Big E - 09-23-2010. Caller, Don Bachelder and Cuer, Beverly MacKay had volunteer dancers, Sally Ann Bachelder, Robert MacKay & Judy Plantier, Donn & Marcia Soldan, Stan & Marilyn Szpakowski, Emily & Charlie Witkus, Leon & Kathy Serre, and Jude Houle & partner, dancing happily on a trailer stage. Betsy McPhee and Anna Dixon, along with the visitors watching the dancers, enjoyed the performance. Thanks, everyone!

New Hampshire Day @ The Big E - 09-24-2010. Caller, Jay Silva, amazed the watching crowd with his fast-paced calling. Many "Thanks" to the volunteer NH dancers, Erich Nitzsche & Linda Outlaw, Phil & Sandi Pierce, Keith & Joyce Koerber, Roberto & Patty Alm, Norman Luque and Suzi Alm, Dick & Jeannie Mattson, Rick Rowell & Theresa Evans, and Tom & Julie Dutton, who kept pace with Jay's calling. The dancers were spontaneous with their emotions, and the crowd loved it. Sandi Silva and Anna Dixon were also present. "Thanks" to Gail McWilliam Jellie and the NH Dept. of Agriculuture for their generous financial donation to SDFNE's Baldwin Library and Museum, because of our interactive square dance performance.